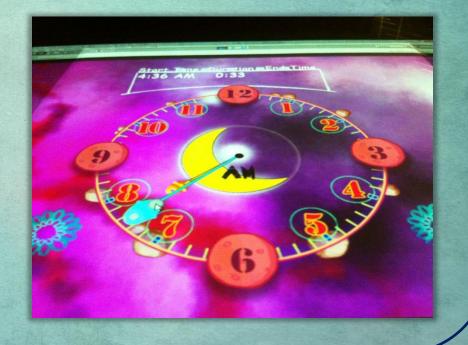

### 1. Visual-teaching tool

- 2. 'Elapsed time' game
- 3. 'Reading' game

#### **Since Quarters**

Markers and 'Labeling'

- Hyperlink to Videos
- Implementing 'Scene Tab'

- 1. Visual-teaching tool
- 2. 'Elapsed time' game
- 3. 'Reading' game

#### **Since Quarters**

- Aesthetics Space theme
- Different modes for different grades

Customization using Google docs

- 1. Visual-teaching tool
- 2. 'Elapsed time' game
- 3. 'Reading' game