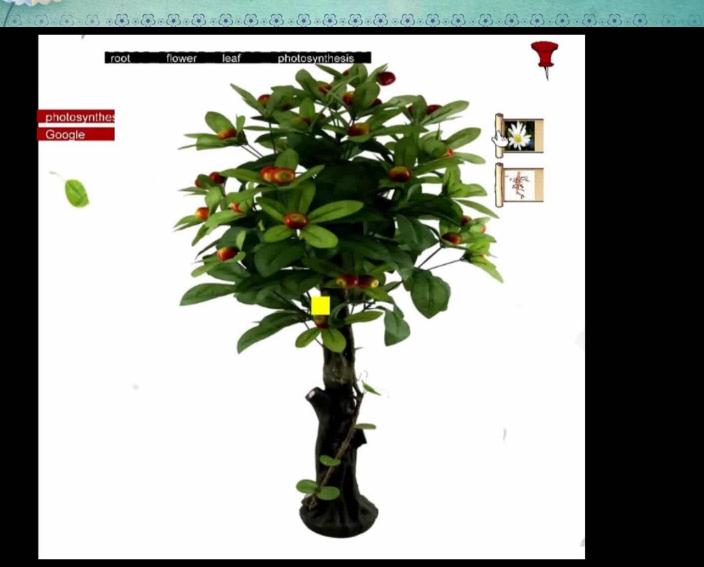

#### **By Quarters**

- Implemented Image and Text features
- Integrated and tested with SMALLab

#### **Since Quarters**

Markers and 'Labeling'

- Hyperlink to Videos
- Implementing 'Scene Tab'

- 1. Visual-teaching tool
- 2. 'Elapsed time' game
- 3. 'Reading' game