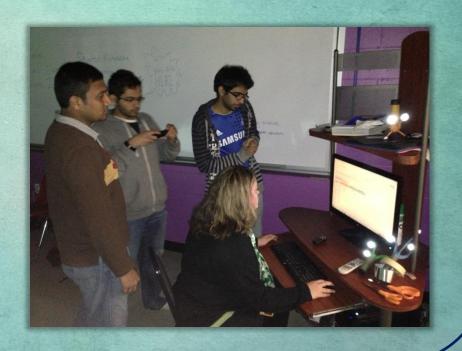

Kids Taught & Entertained using SMALLab

### About US

Client

- Elizabeth Forward School district

®~®~®~®~®~®~®~®~®~®~®~®~®~®~®

Advisor

Scott Stevens

Technology - SMALLab