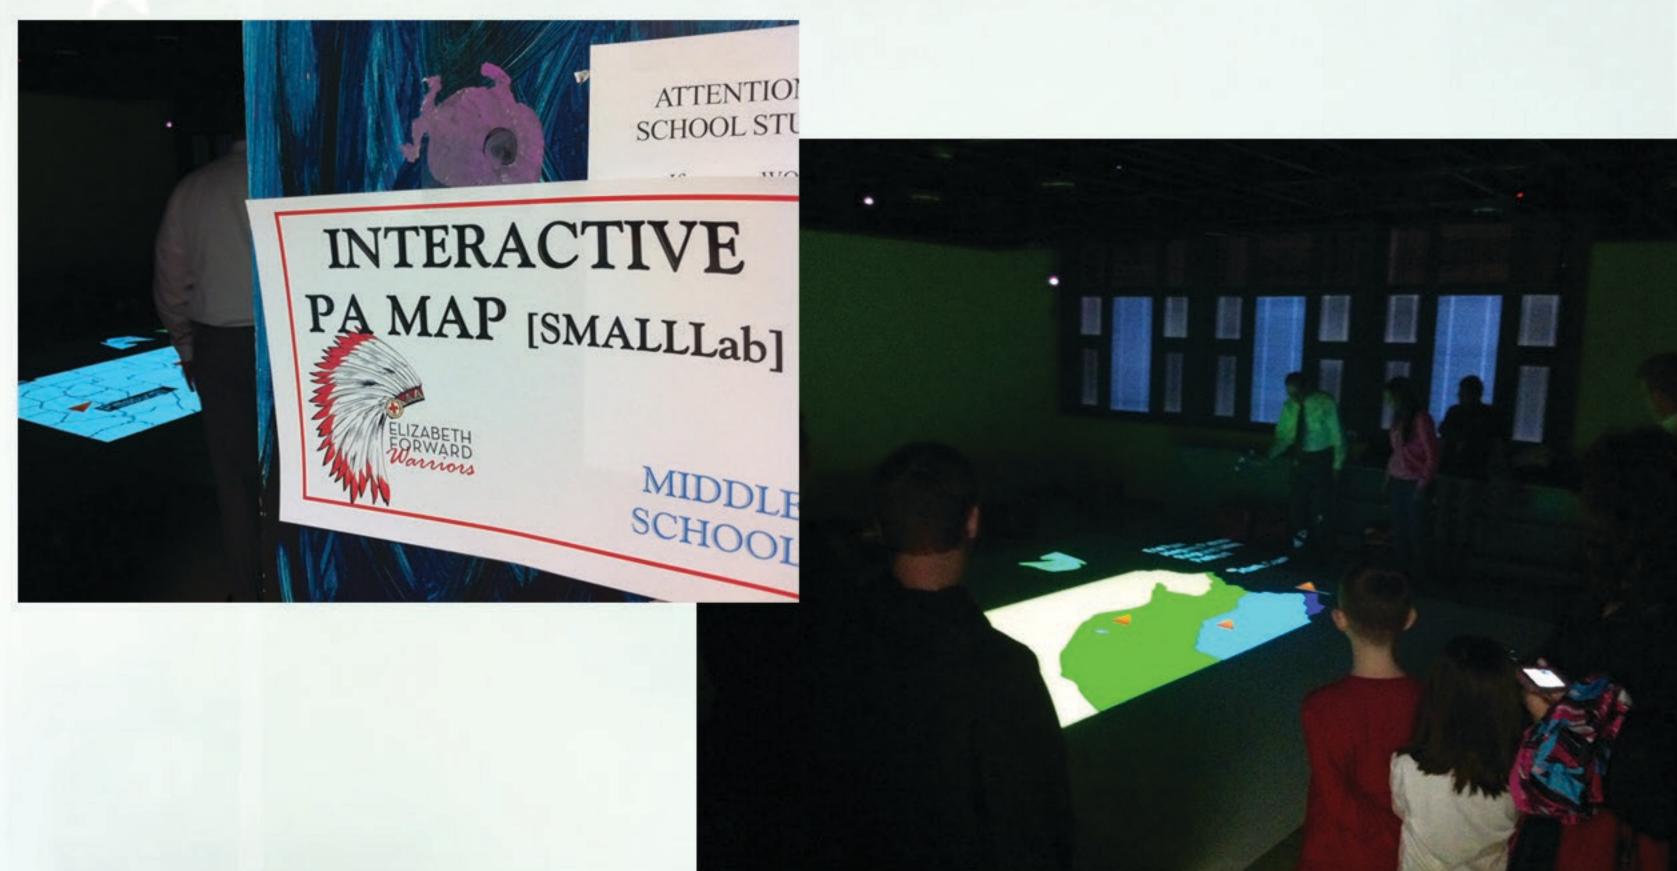

## Week 10:

This week must have been one of the busiest week. On Monday, our team performed a half presentation successfully. Not having time to celebrate, we had to start right away to prepare for the PA Night event at the Elizabeth Forward Middle School on Friday. We created Interactive Pennsylvania map and also polished clock game as well to to demonstrate SMALLab during the event.

We visited EFSD SMALLab on Wednesday to test and showed our works to get feedbacks and also helped teachers get familiar with our tool. We went couple hours earlier on Friday and prepared to make sure everything is working perfectly.

Large number of guests including parents and kids visited SMALLab and play around with the products we made. Nothing else is more valuable than to watch our end users playing our game while being excited.