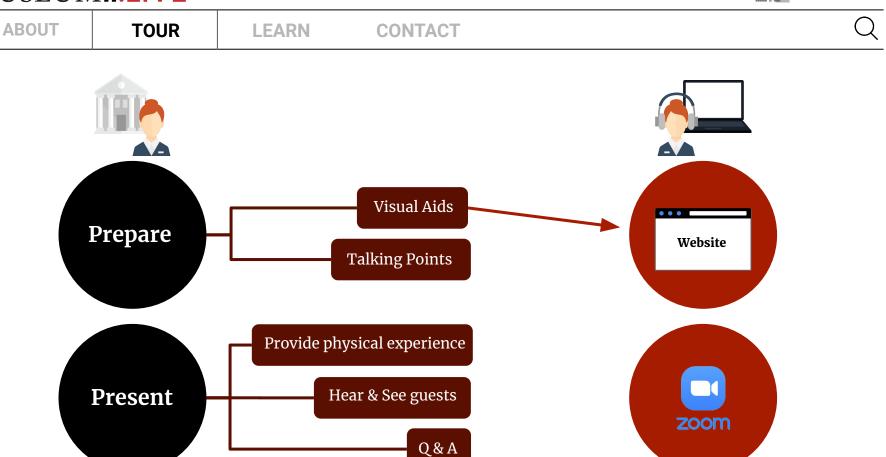

ANA RODRIGUEZ CASTILLO

The Frick Pittsburgh Arts Project Coordinator

| ABOUT | TOUR | LEARN | CONTACT |
|-------|------|-------|---------|
|-------|------|-------|---------|

We are **developing a website and documentation** for museum staff to design and execute live virtual experiences for their guests.

These virtual experiences are conducted through **Zoom** and are assisted by a **Website-based tool**.

|       |      |       |         | $\frown$ |
|-------|------|-------|---------|----------|
| ABOUT | TOUR | LEARN | CONTACT | Q        |

## MUSEUM *GLIVE*

TOUR

Prepare

**ABOUT** 

# PREPARE

Carnegie Mellon Universit Entertainment Technol

| ABOUT | TOUR | LEARN | CONTACT | С |
|-------|------|-------|---------|---|
| ADOOT |      |       | CONTACT |   |