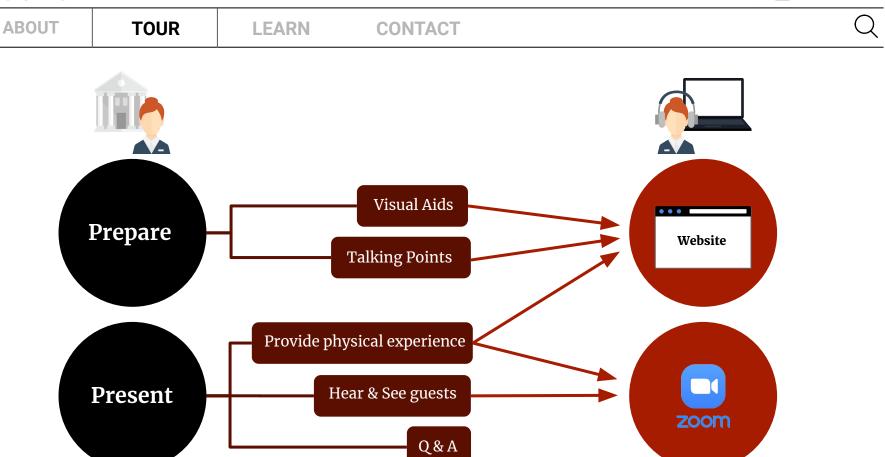

ANA RODRIGUEZ CASTILLO

The Frick Pittsburgh Arts Project Coordinator

| ABOUT | TOUR | LEARN | CONTACT |
|-------|------|-------|---------|
|-------|------|-------|---------|

We are **developing a website and documentation** for museum staff to design and execute live virtual experiences for their guests.

These virtual experiences are conducted through **Zoom** and are assisted by a **Website-based tool**.

|       |      |       |         | $\frown$ |
|-------|------|-------|---------|----------|
| ABOUT | TOUR | LEARN | CONTACT | Q        |

## MUSEUM *GLIVE*

TOUR

Prepare

**ABOUT** 

# PREPARE

Carnegie Mellon Universit Entertainment Technol

| ABOUT | TOUR | LEARN | CONTACT | С |
|-------|------|-------|---------|---|
| ADOOT |      |       | CONTACT |   |