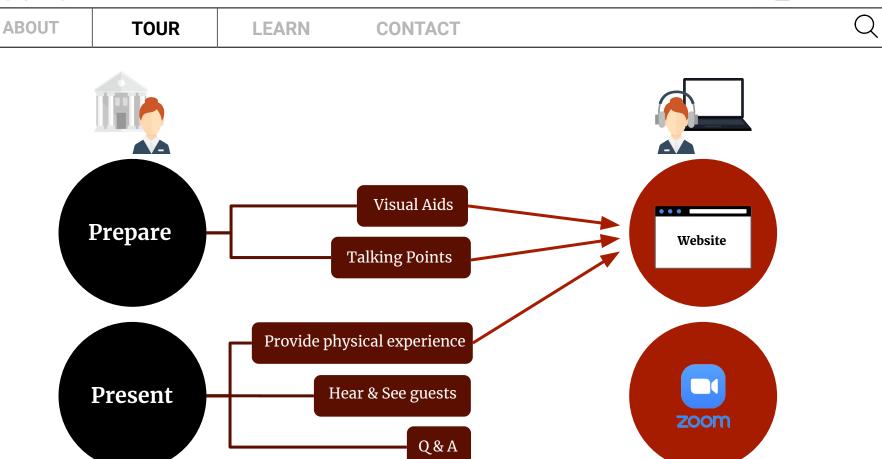

ANA RODRIGUEZ CASTILLO

The Frick Pittsburgh Arts Project Coordinator

| ABOUT | TOUR | LEARN | CONTACT |
|-------|------|-------|---------|
|-------|------|-------|---------|

We are **developing a website and documentation** for museum staff to design and execute live virtual experiences for their guests.

These virtual experiences are conducted through **Zoom** and are assisted by a **Website-based tool**.

|       |      |       |         | $\frown$ |
|-------|------|-------|---------|----------|
| ABOUT | TOUR | LEARN | CONTACT | Q        |

## MUSEUM *GLIVE*

TOUR

Prepare

**ABOUT** 

# PREPARE

Carnegie Mellon Universit Entertainment Technol

| ABOUT | TOUR | LEARN | CONTACT | С |
|-------|------|-------|---------|---|
| ADOOT |      |       | CONTACT |   |