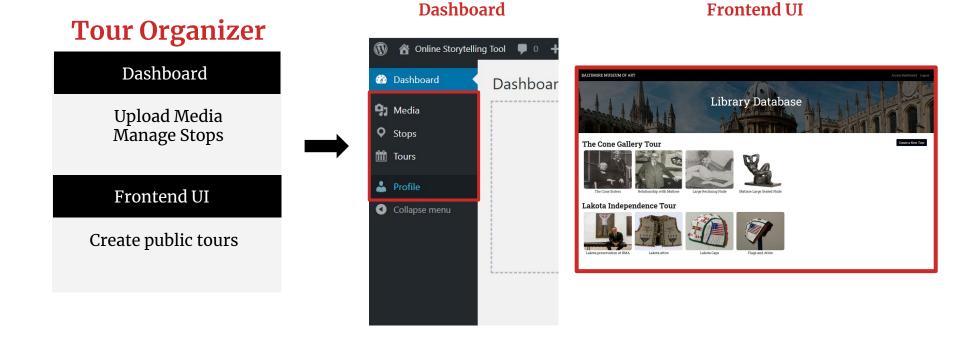

## LEVEL OF COMPLEXITY

**LEARN** 

TOUR

| Administrator                         | <b>Tour Organizer</b>        | <b>Tour Presenter</b>            |
|---------------------------------------|------------------------------|----------------------------------|
| Dashboard                             | Dashboard                    | Dashboard                        |
| Account Management<br>Data Management | Upload Media<br>Manage Stops | NONE                             |
|                                       | Frontend UI                  | Frontend UI                      |
|                                       | Create public tours          | Customize tours<br>Present tours |