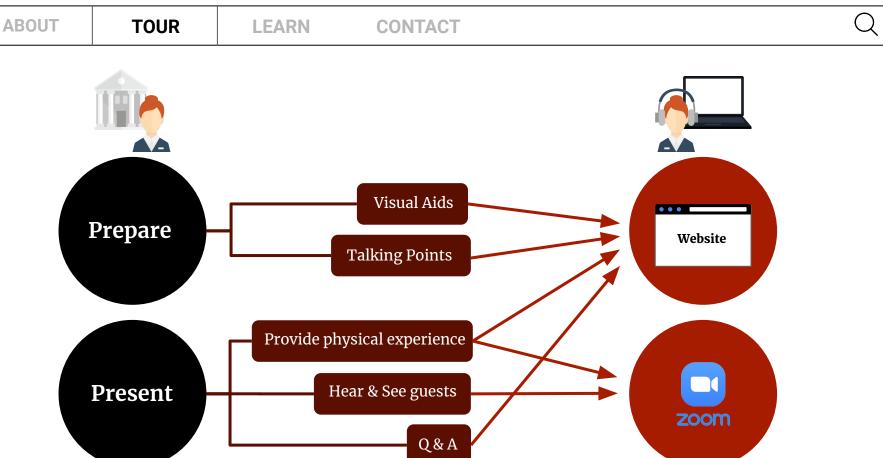

ANA RODRIGUEZ CASTILLO

The Frick Pittsburgh Arts Project Coordinator

| ABOUT | TOUR | LEARN | CONTACT |
|-------|------|-------|---------|
|-------|------|-------|---------|

We are **developing a website and documentation** for museum staff to design and execute live virtual experiences for their guests.

These virtual experiences are conducted through **Zoom** and are assisted by a **Website-based tool**.

|       |      |       |         | $\frown$ |
|-------|------|-------|---------|----------|
| ABOUT | TOUR | LEARN | CONTACT | Q        |

# PREPARE

Carnegie Mellon Universit Entertainment Technol

| ABOUT | TOUR | LEARN | CONTACT | С |
|-------|------|-------|---------|---|
| ADOOT |      |       | CONTACT |   |