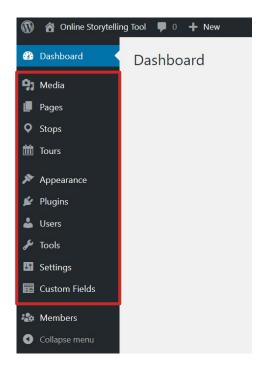

## DOCUMENTATION

# Step-by-step instructions

#### Iterate through playtests

ABOUT