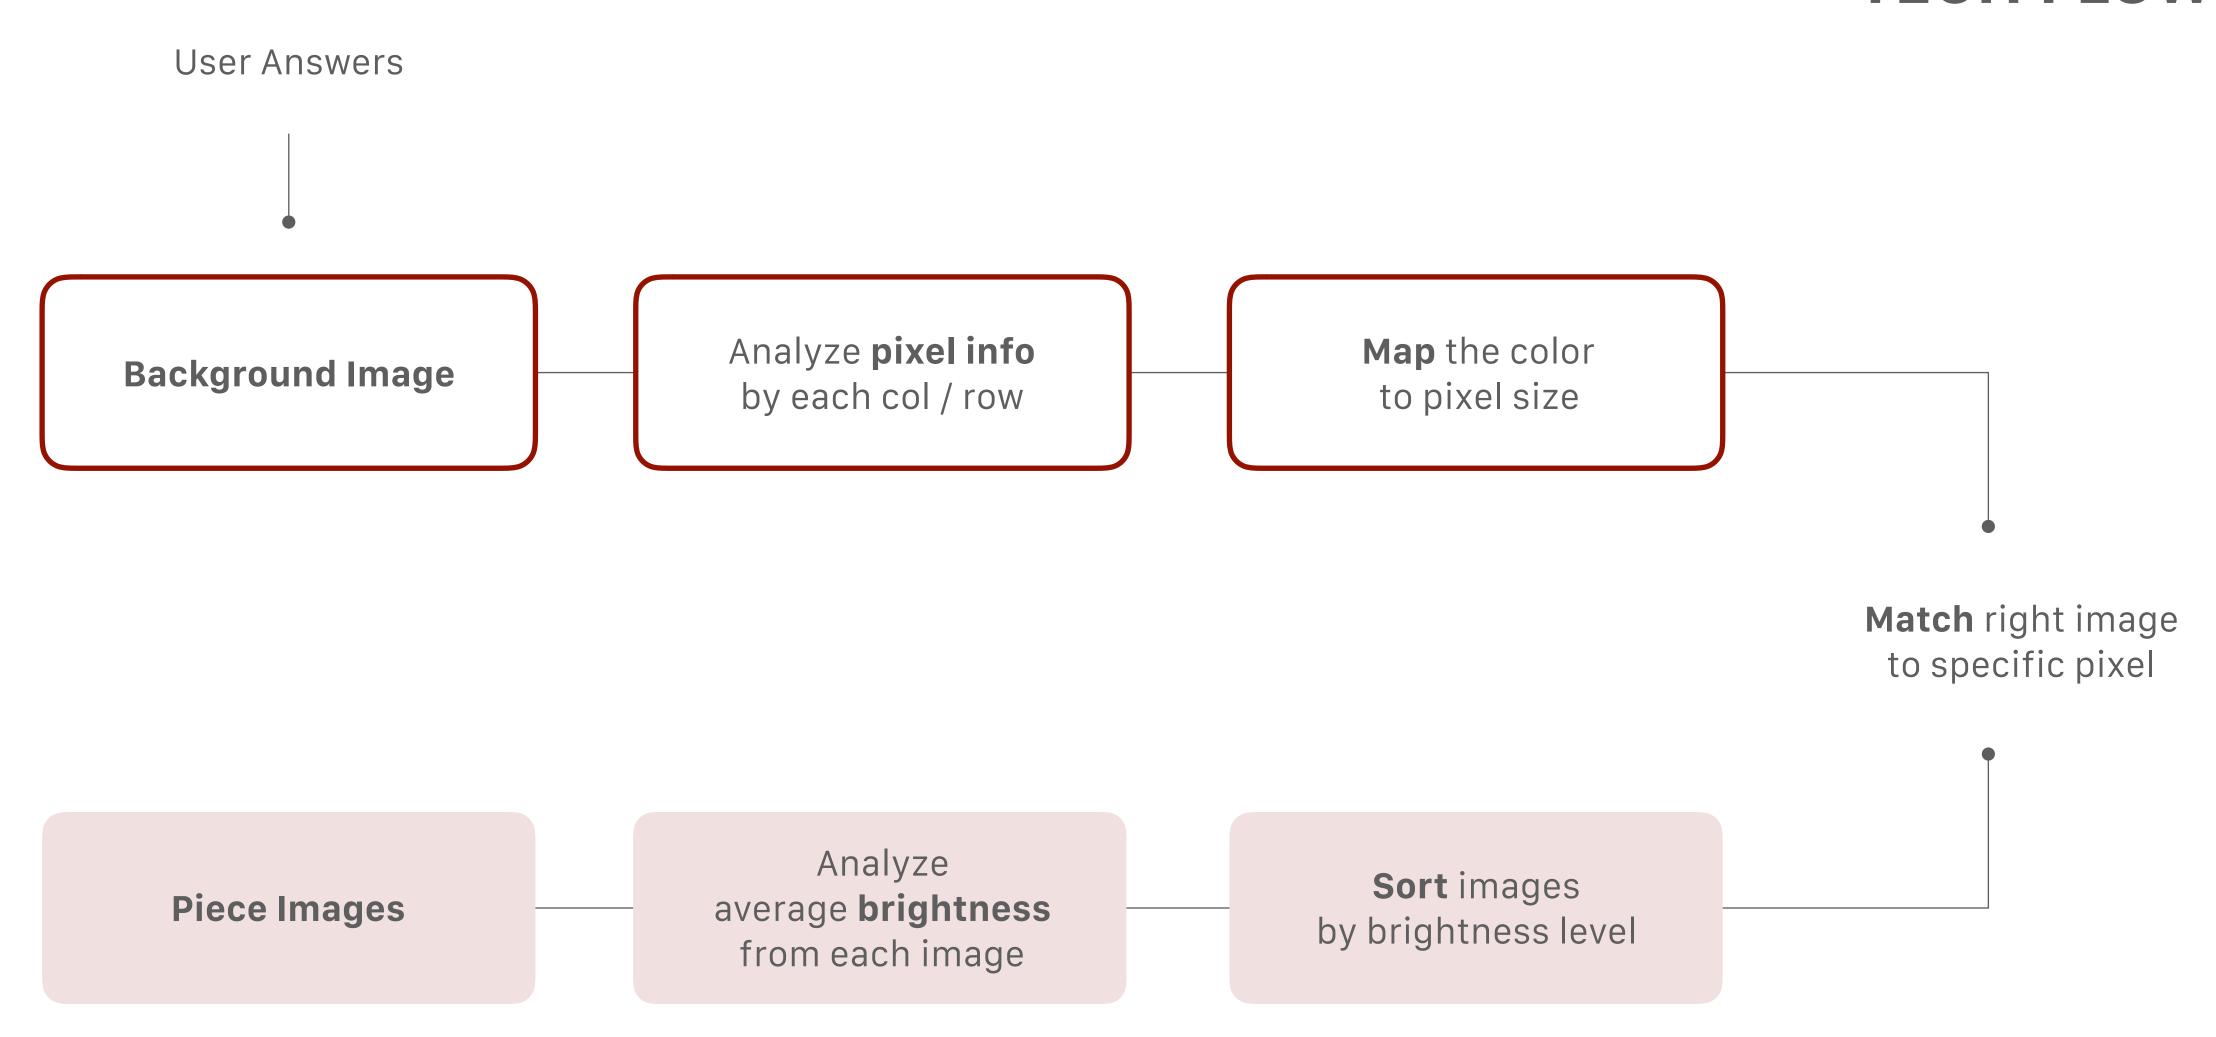

#### **TECH FLOW**

| + | Share with me    | Ð     |
|---|------------------|-------|
|   |                  |       |
|   |                  |       |
|   | E with mid would | SUEMT |