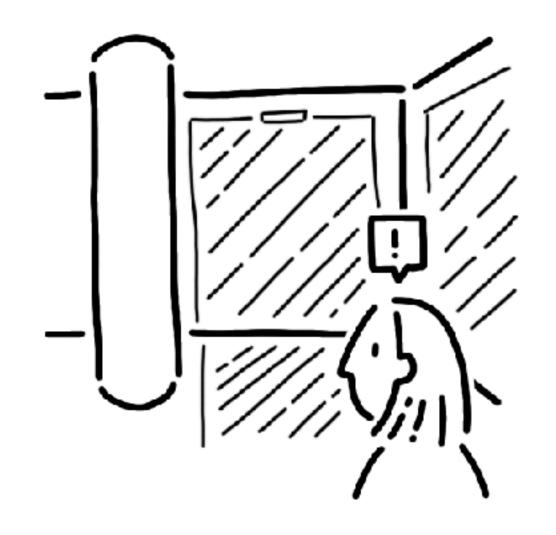

#### **USER SCENARIO**

**01** Person passing by approaches to the installation

**02** Notice there is a tablet with camera and take selfie with it

**03** Tablet asks questions about the person (Global impact, Discipline, Fun facts)

### **FLOOR PLAN**