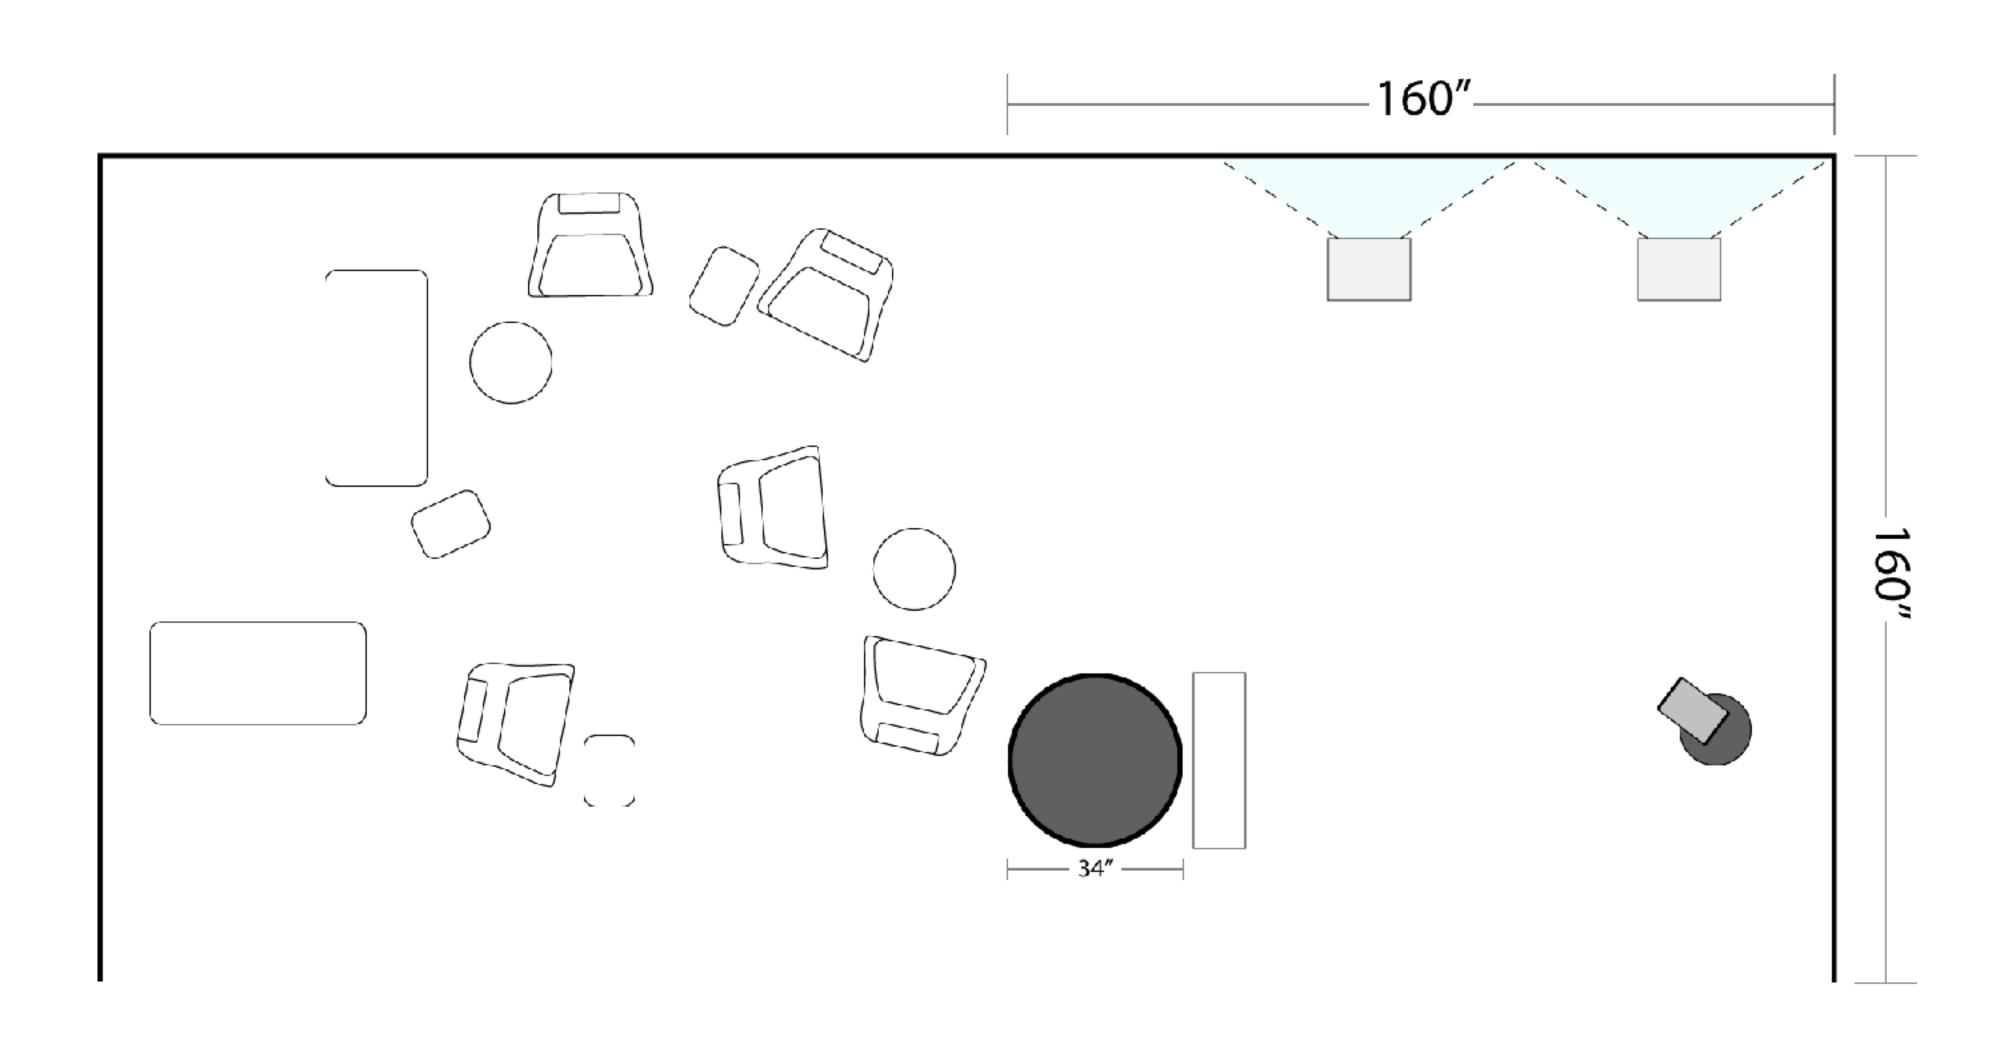

let with camera and take selfie with it



**03** Tablet asks questions about the person (Global impact, Discipline, Fun facts)

#### **USER SCENARIO**



Person interacts with the visualization on the walls and repeat step 2 - 4



At the end of experience, person has option to share with their email

#### **USER JOURNEY**



#### **USER JOURNEY**



#### **TECH FLOW**



















| + | Share with me    | Ð     |
|---|------------------|-------|
|   |                  |       |
|   |                  |       |
|   | E with mid would | SUEMT |

## PROTOTYPE — TABLET UI

## PROTOTYPE — TABLET UI



#### **PROTOTYPE**

— PIXELIZATION



#### **PROTOTYPE**

— PIXELIZATION



# PROTOTYPE — PIXELIZATION

## PROTOTYPE — PIXELIZATION



# PROTOTYPE — VISUALIZATION





### **FLOOR PLAN**



#### **BUDGET PLAN**

|           | Optoma Ultra-Short Throw Interactive Projector                                 | 1,599  |
|-----------|--------------------------------------------------------------------------------|--------|
| Projector | Optoma 4K Projector                                                            | 5,499  |
|           | Ceiling Mount                                                                  | 155    |
|           | Lamp                                                                           | 158    |
| Monitor   | Samsung - 88" Class - LED - Q9F Series - 2160p - Smart - 4K UHD TV with HDR x2 |        |
| Camera    | Canon EOS 5DS R                                                                | 3,699  |
| Kinect    | XBox One Kinect Sensor