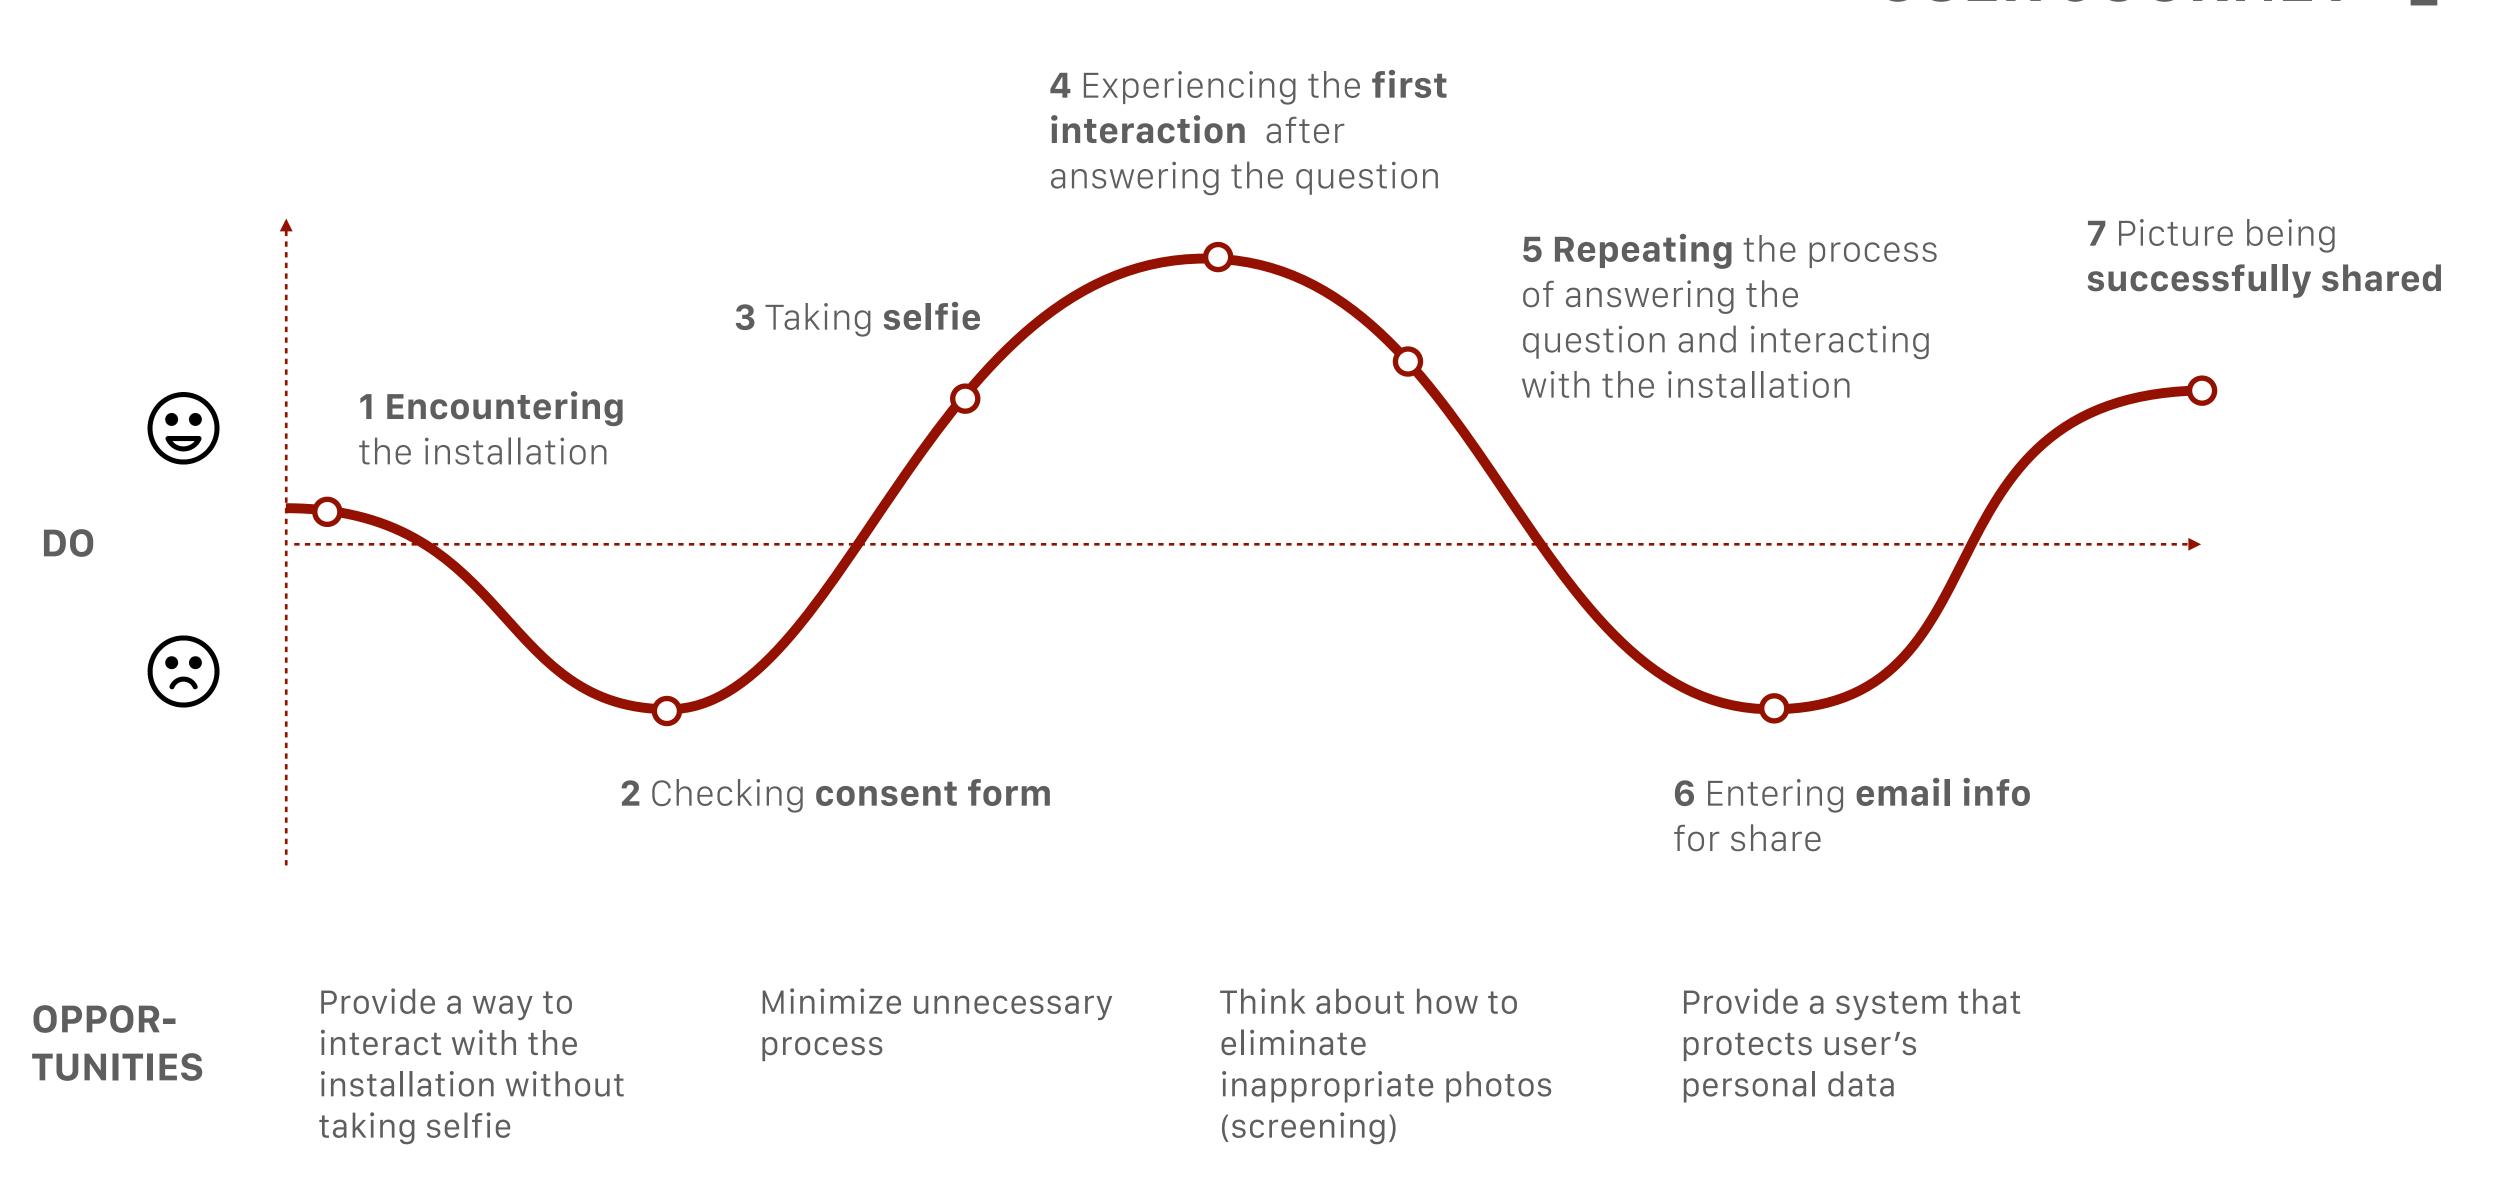

#### **USER JOURNEY**

#### **USER SCENARIO**

**01** Person passing by approaches to the installation

**02** Notice there is a tablet with camera and take selfie with it

**03** Tablet asks questions about the person (Global impact, Discipline, Fun facts)

#### **USER SCENARIO**

Person interacts with the visualization on the walls and repeat step 2 - 4

At the end of experience, person has option to share with their email