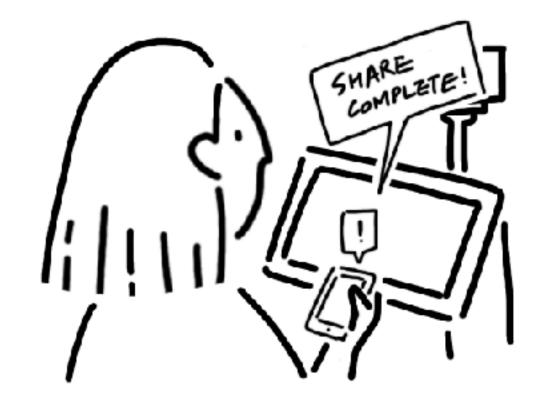

#### **USER SCENARIO**

**01** Person passing by approaches to the installation

**02** Notice there is a tablet with camera and take selfie with it

**03** Tablet asks questions about the person (Global impact, Discipline, Fun facts)

#### **USER SCENARIO**

Person interacts with the visualization on the walls and repeat step 2 - 4

At the end of experience, person has option to share with their email