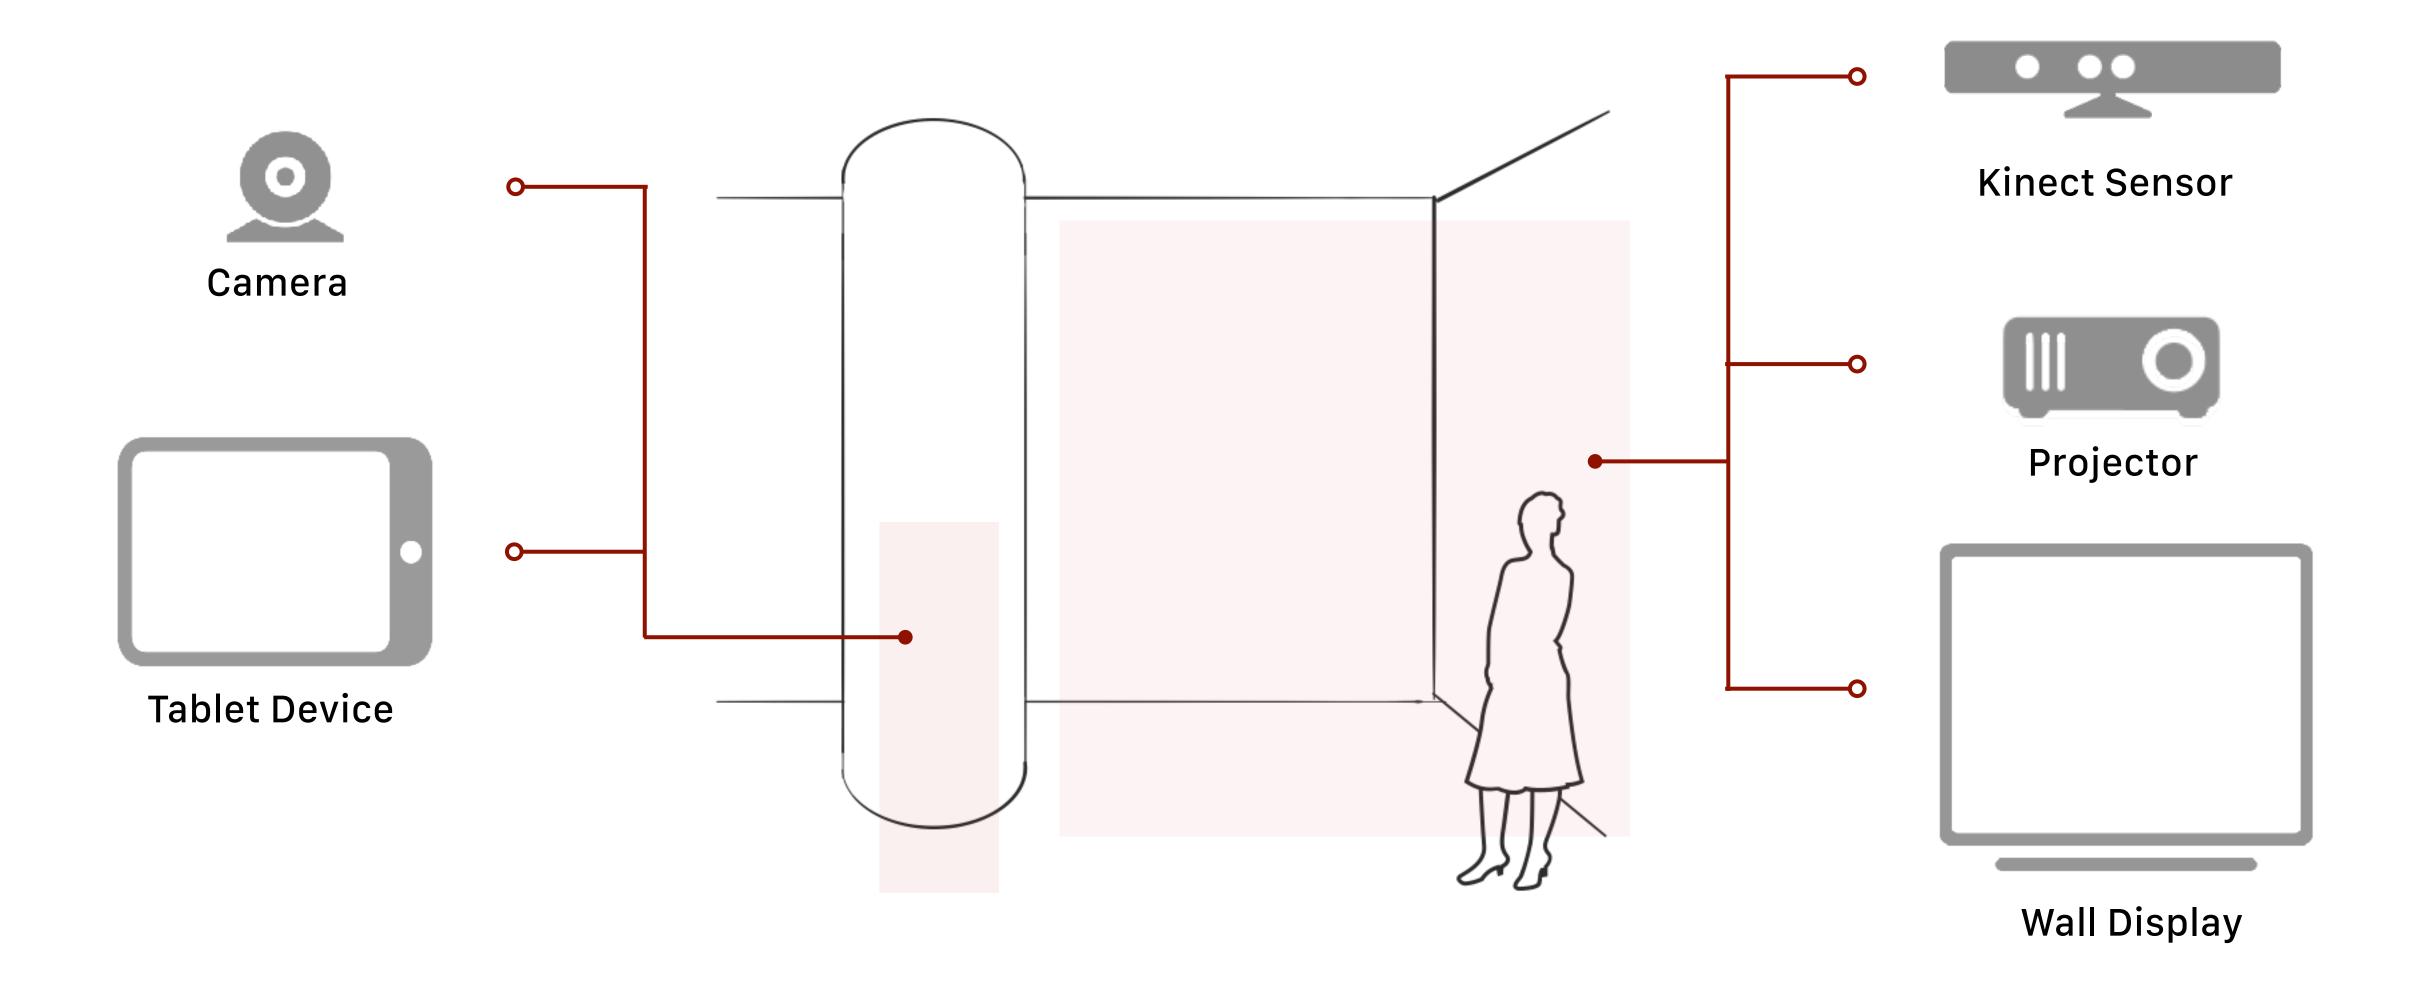

#### **PLATFORM**

#### **TECH FLOW**

| + | Share with me    | Ð     |
|---|------------------|-------|
|   |                  |       |
|   |                  |       |
|   | E with mid would | SUEMT |