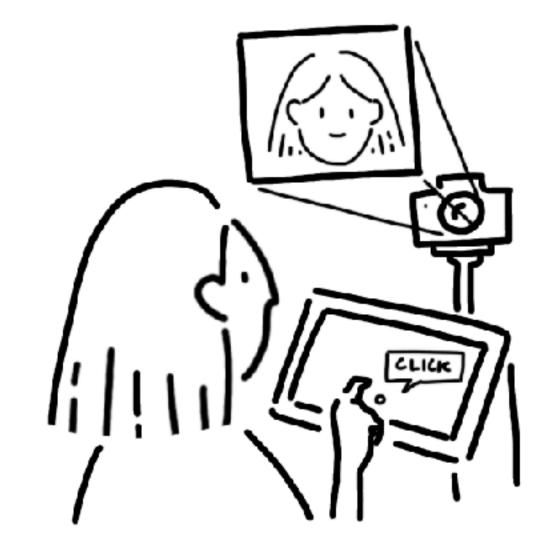

#### **USER SCENARIO**

**01** Person passing by approaches to the installation

**02** Notice there is a tablet with camera and take selfie with it

**03** Tablet asks questions about the person (Global impact, Discipline, Fun facts)

## PROTOTYPE — TABLET UI