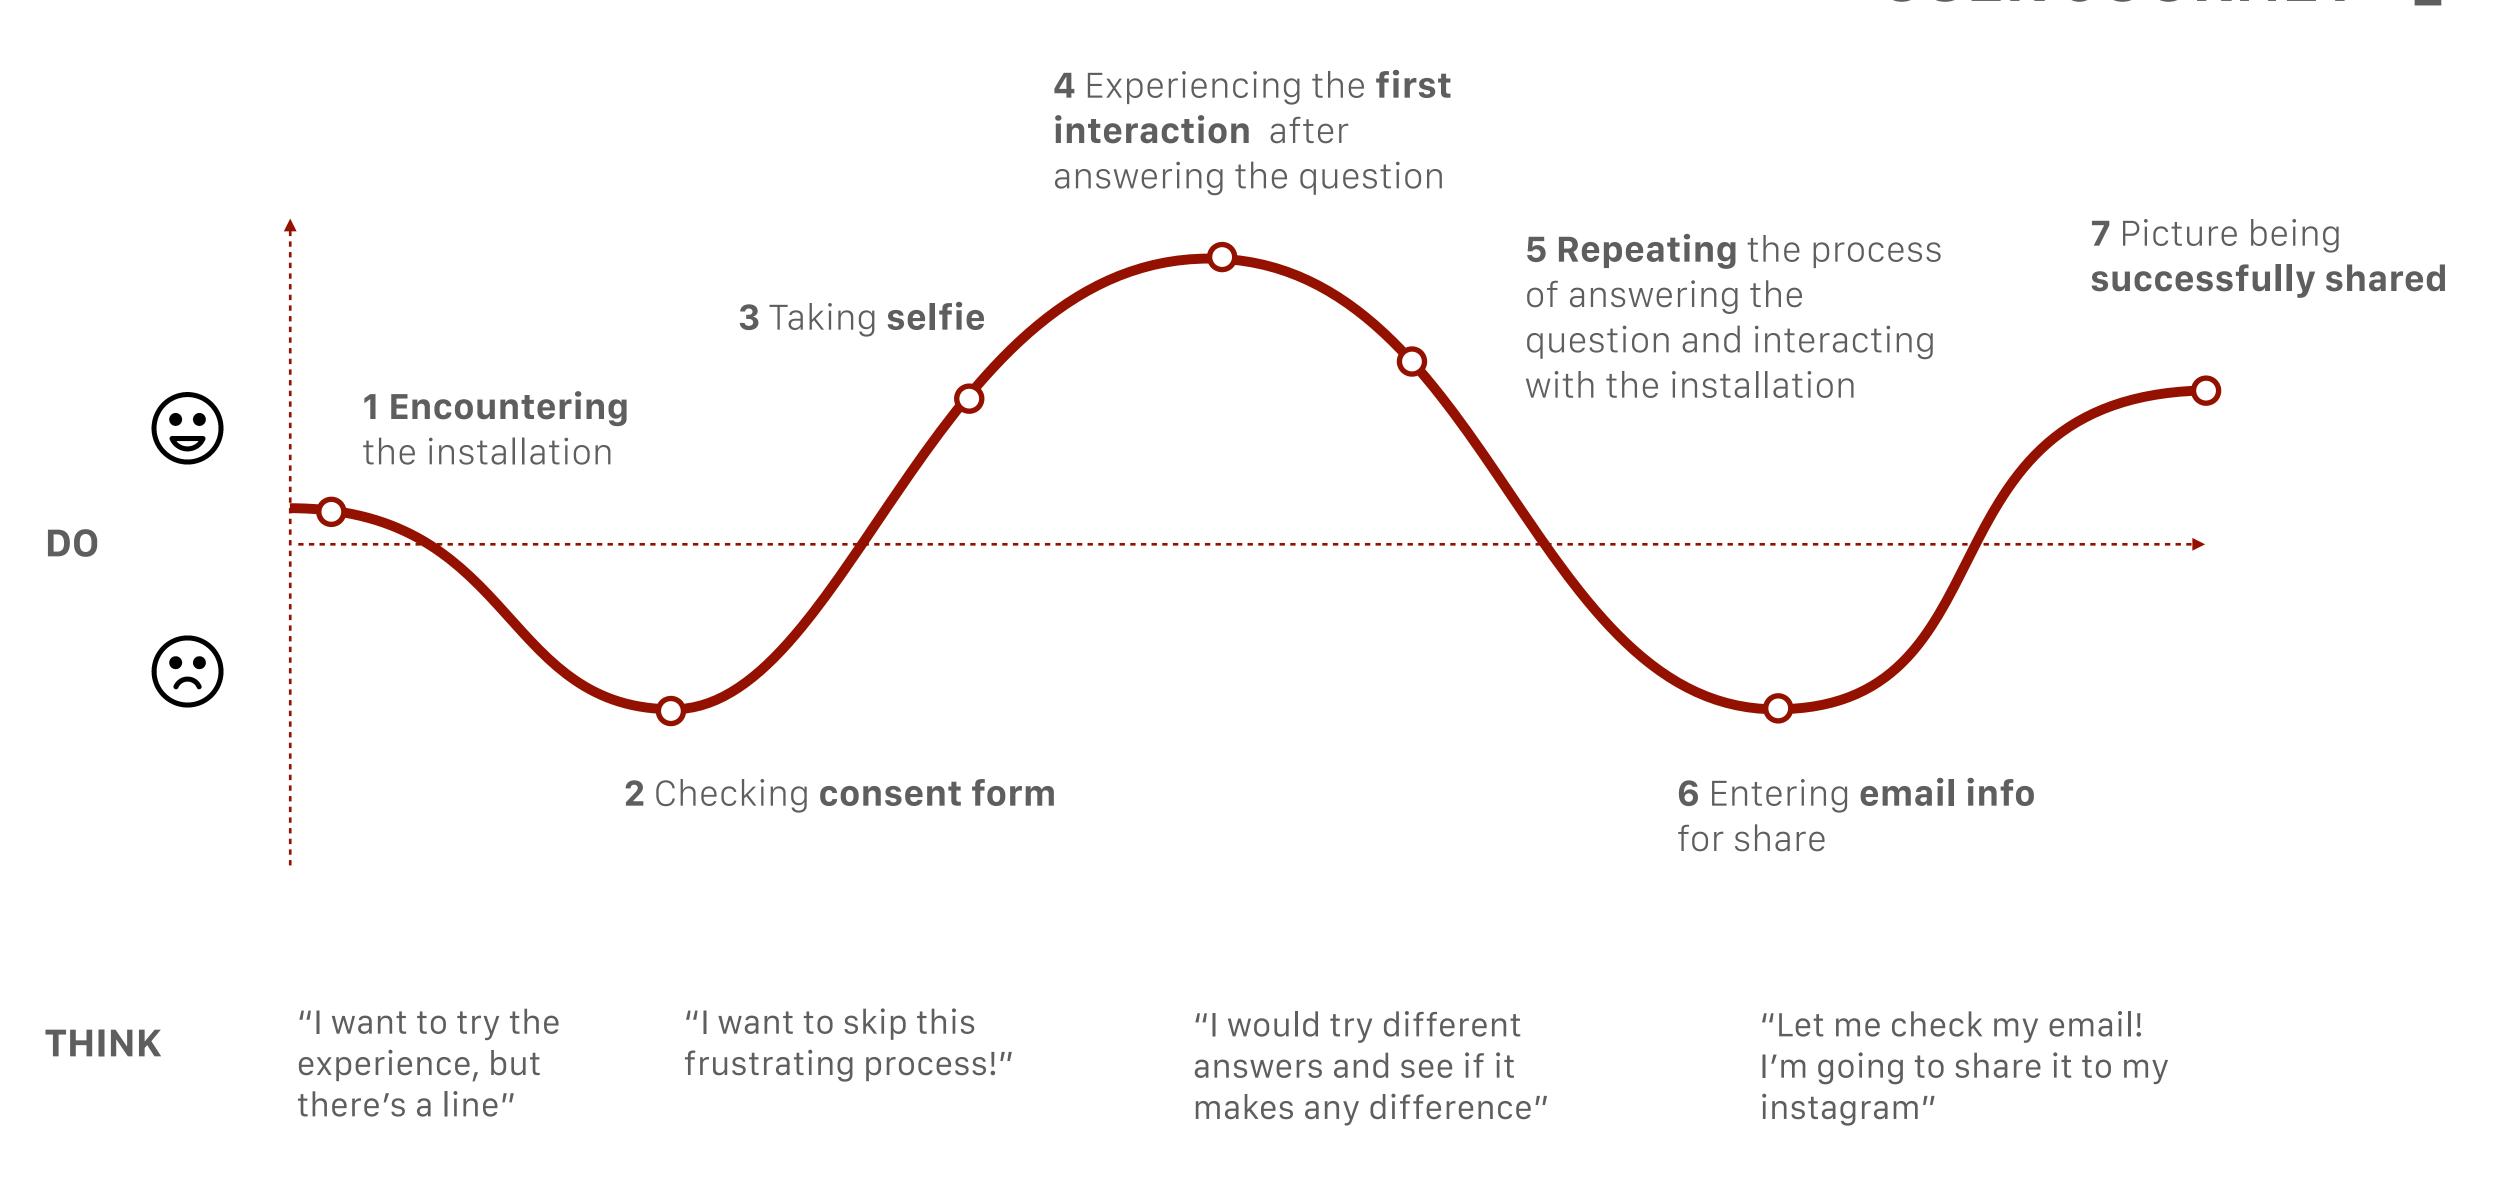

#### **USER JOURNEY**

#### **USER SCENARIO**

**01** Person passing by approaches to the installation

**02** Notice there is a tablet with camera and take selfie with it

**03** Tablet asks questions about the person (Global impact, Discipline, Fun facts)

#### **USER SCENARIO**

Person interacts with the visualization on the walls and repeat step 2 - 4

At the end of experience, person has option to share with their email