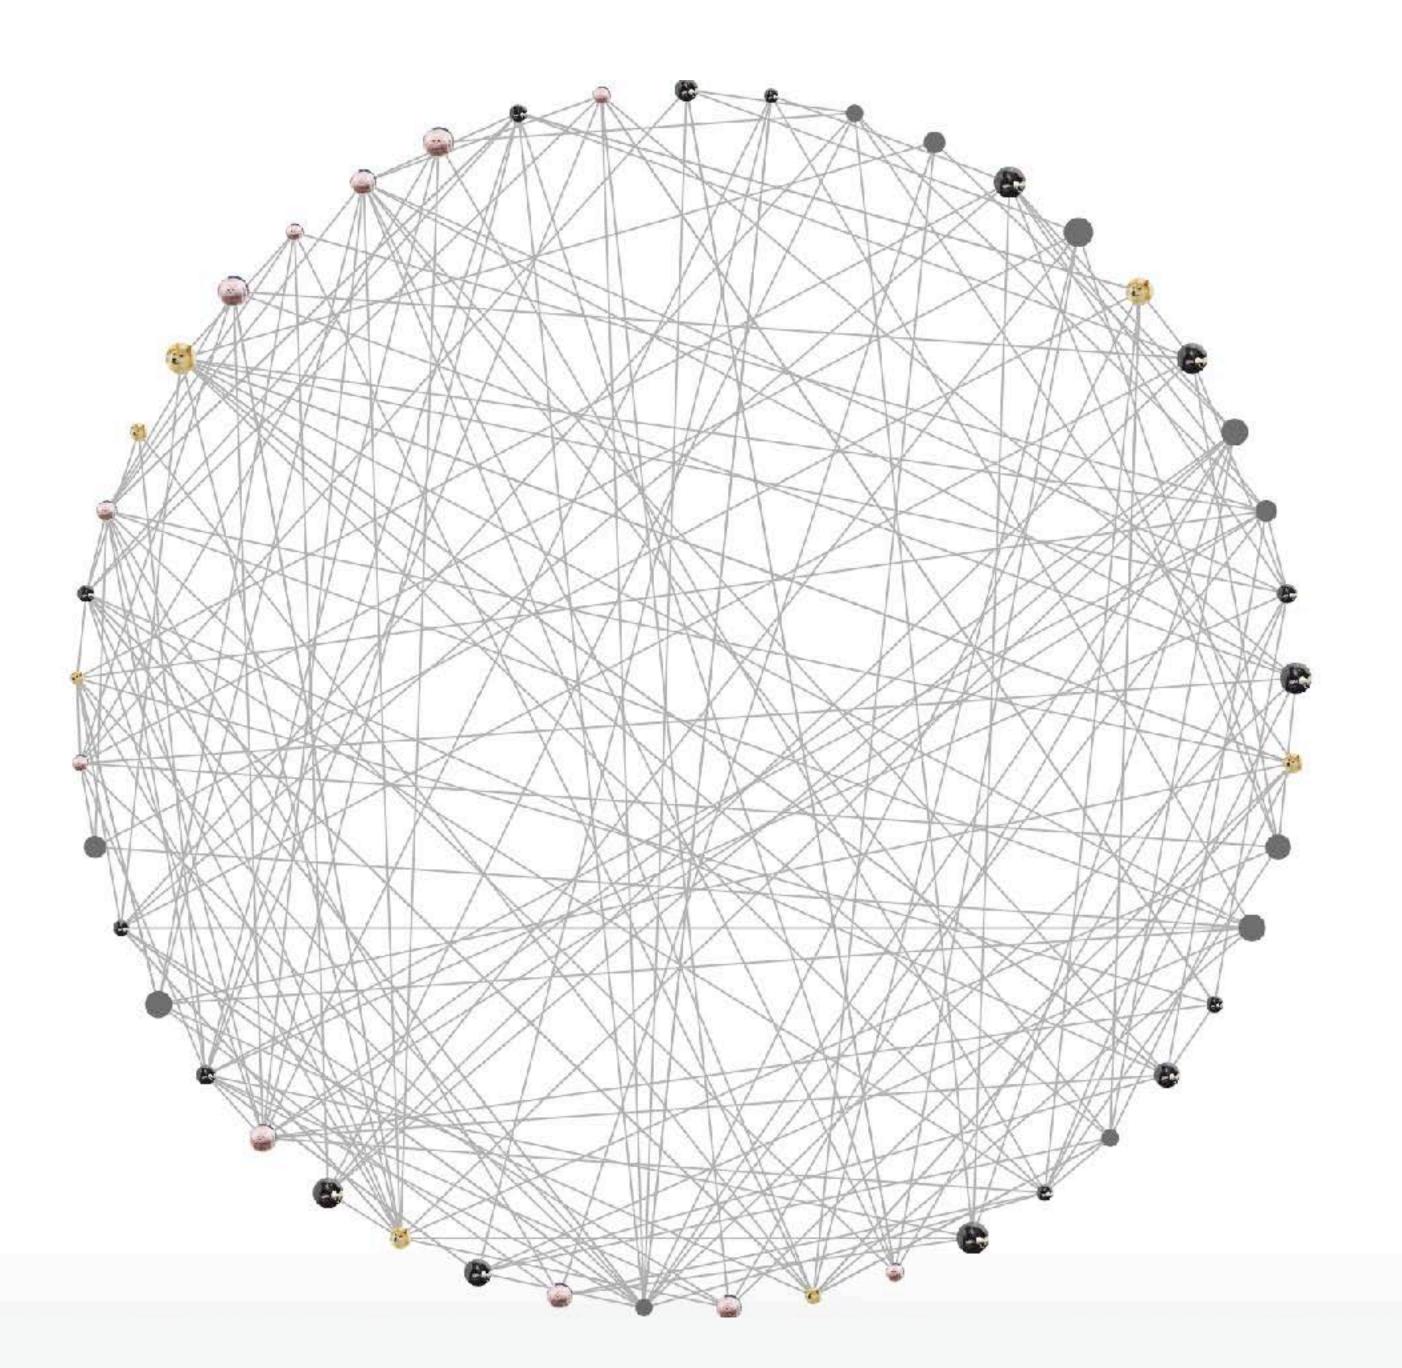

** Notice there is a tablet with camera and take selfie with it



**03** Tablet asks questions about the person (Global impact, Discipline, Fun facts)

#### **USER SCENARIO**



Person interacts with the visualization on the walls and repeat step 2 - 4



At the end of experience, person has option to share with their email

#### **USER JOURNEY**



#### **USER JOURNEY**



#### **TECH FLOW**



















| + | Share with me    | Ð     |
|---|------------------|-------|
|   |                  |       |
|   |                  |       |
|   | E with mid would | SUEMT |

## PROTOTYPE — TABLET UI

## PROTOTYPE — TABLET UI



#### **PROTOTYPE**

— PIXELIZATION



#### **PROTOTYPE**

— PIXELIZATION



# PROTOTYPE — PIXELIZATION

## PROTOTYPE — PIXELIZATION



# PROTOTYPE — VISUALIZATION





### **FLOOR PLAN**



#### **BUDGET PLAN**

|           | Optoma Ultra-Short Throw Interactive Projector                                 | 1,599  |
|-----------|--------------------------------------------------------------------------------|--------|
| Projector | Optoma 4K Projector                                                            | 5,499  |
|           | Ceiling Mount                                                                  | 155    |
|           | Lamp                                                                           | 158    |
| Monitor   | Samsung - 88" Class - LED - Q9F Series - 2160p - Smart - 4K UHD TV with HDR x2 |        |
| Camera    | Canon EOS 5DS R                                                                | 3,699  |
| Kinect    | XBox One K