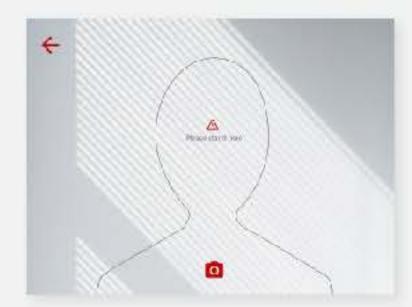

#### **USER SCENARIO**

**01** Person passing by approaches to the installation

**02** Notice there is a tablet with camera and take selfie with it

**03** Tablet asks questions about the person (Global impact, Discipline, Fun facts)