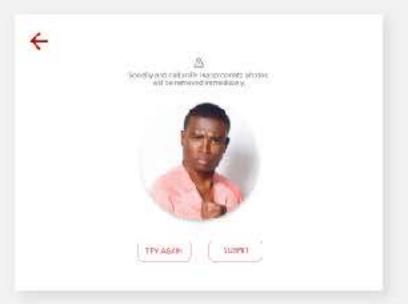

#### **USER SCENARIO**

**01** Person passing by approaches to the installation

**02** Notice there is a tablet with camera and take selfie with it

**03** Tablet asks questions about the person (Global impact, Discipline, Fun facts)