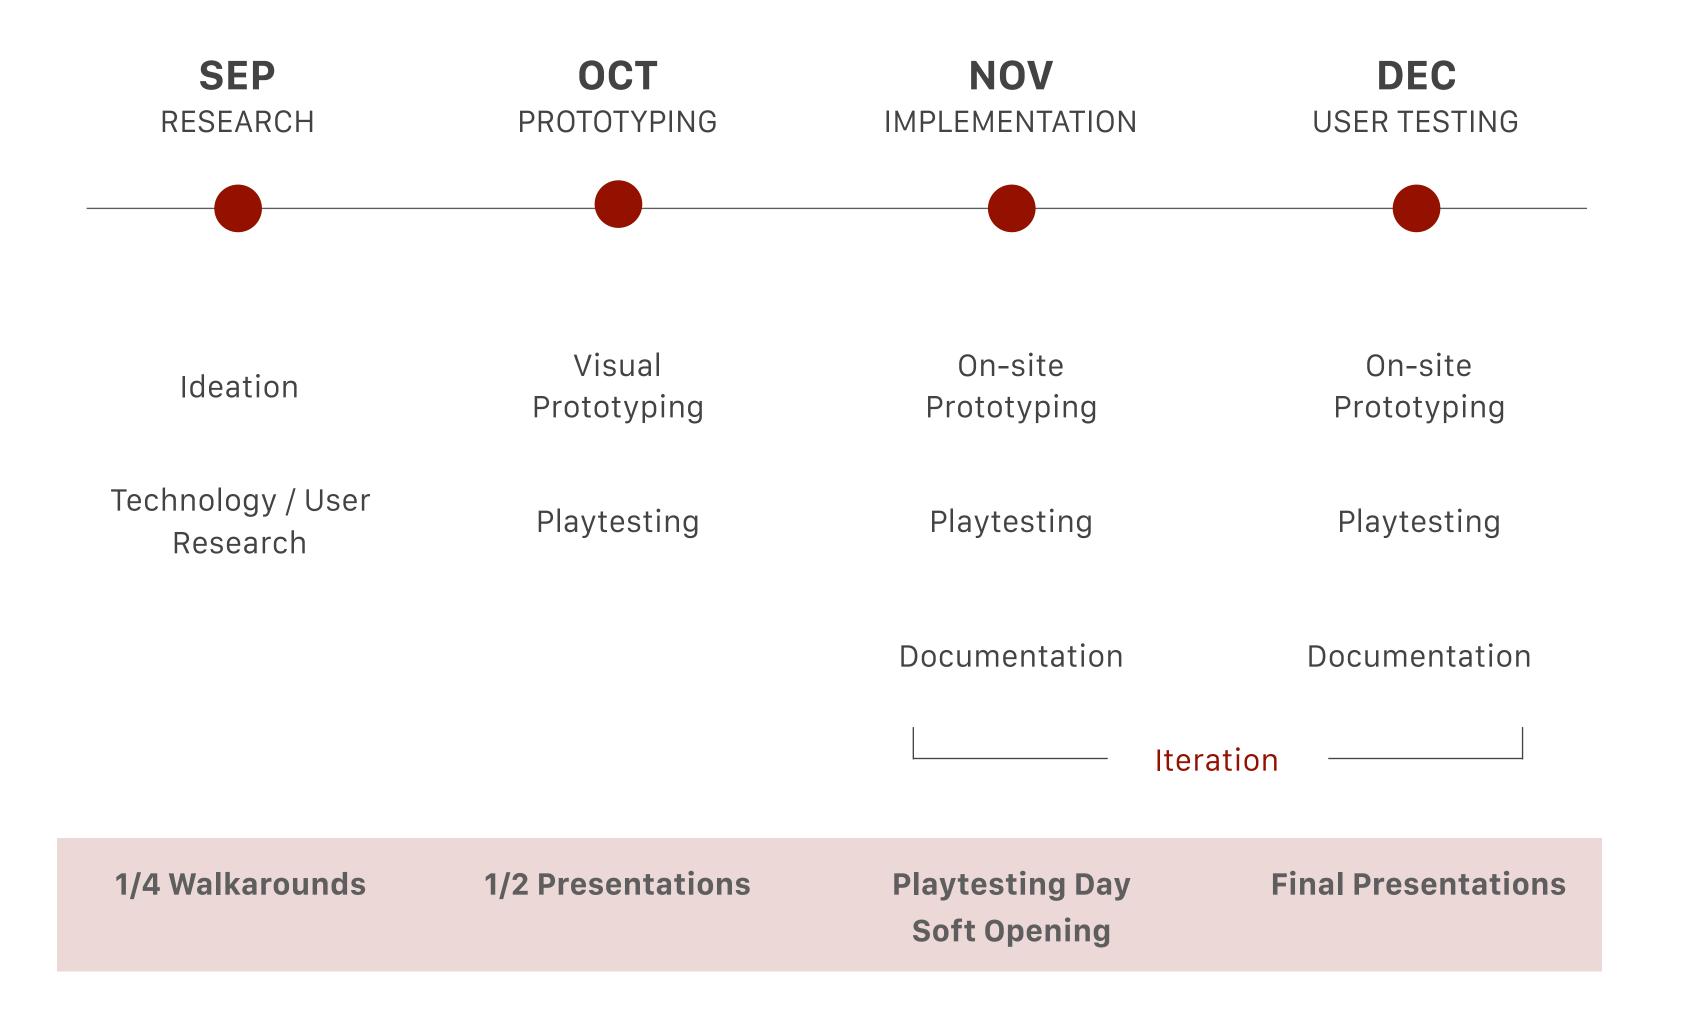

### Picture Yourself

Client Meeting week 06 - week 08 @ CMU ETC

#### CONTEXT

# "Interactive installation that helps visitors experience the affinity of CMU."

Integration (Art & Science)

**Diversity** (Ethnicity, Disciplines)

**History** (Past, Present, and Future)

to provide discovery, exploration, and fellowship

#### CONCEPT

### CONNECT

#### CONCEPT

### CONNECT

Visitors CMU Visitor Visitor

#### CONCEPT

### CONNECT

Visitors CMU Visitor Visitor



#### **TIMELINE**



#### **TIMELINE**



#### **PLATFORM**



#### **QUESTIONS**

#### **#01 Global Impact**

Where are you from?

#### **#02 Integration in discipline**

What are you interested in?

#### **#03 Fun connection**

How do you define yourself?

What's your favorite color?

Are you a dog-person or cat-person?

#### **USER SCENARIO**



**01** Person passing by approaches to the installation



**02** Notice there is a tablet with camera and take selfie with it



**03** Tablet asks questions about the person (Global impact, Discipline, Fun facts)

#### **USER SCENARIO**



Person interacts with the visualization on the walls and repeat step 2 - 4



At the end of experience, person has option to share with their email

#### **USER JOURNEY**



#### **USER JOURNEY**



#### **TECH FLOW**