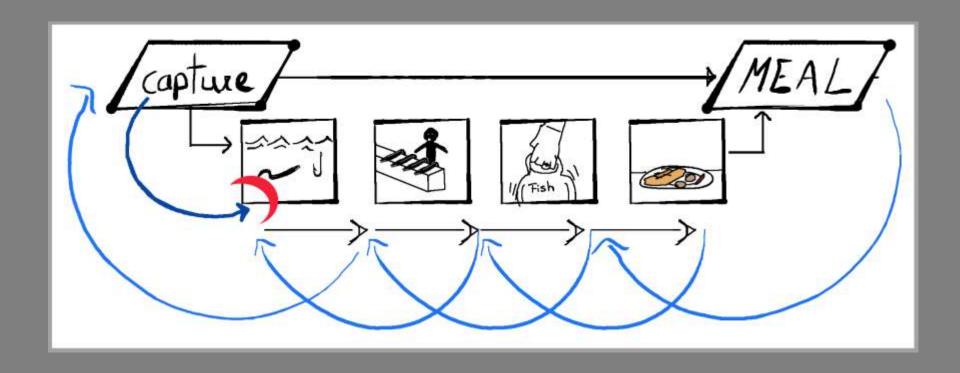

INTERACTIVE – Exploration Crew The audience is Finding Madeir part of a Portuguese Exploration crew on their way back to Madeira.

Rox

INTERACTIVE - Jack-in-the-bo
Walking down the levada

Mission is to find a Madeira in and pop it open with interaction

When it opens, a new object pops out and it leads to a new location

Finally the light goes off and the door oper and now you are in the Theme Park.

Map of The Cosmos

Learn about and interact with constellations and