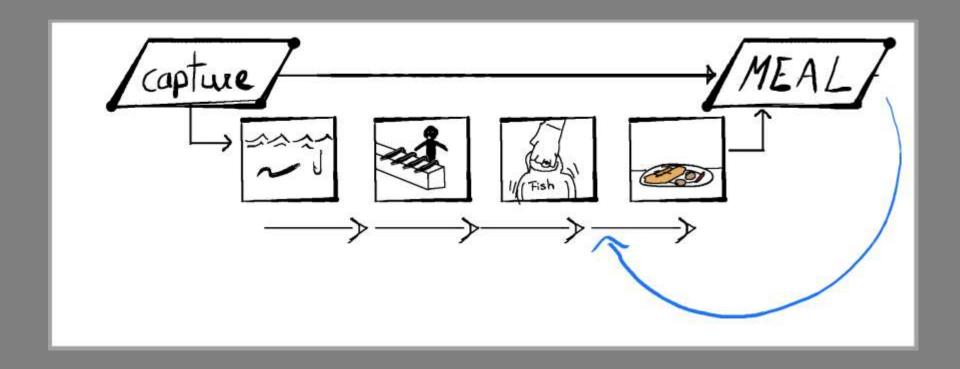

INTERACTIVE – Exploration Crew The audience is Finding Madeir part of a Portuguese Exploration crew on their way back to Madeira.

Rox

INTERACTIVE - Jack-in-the-bo
Walking down the levada

Mission is to find a Madeira in and pop it open with interaction

When it opens, a new object pops out and it leads to a new location

Finally the light goes off and the door oper and now you are in the Theme Park.

Map of The Cosmos

Learn about and interact with constellations and