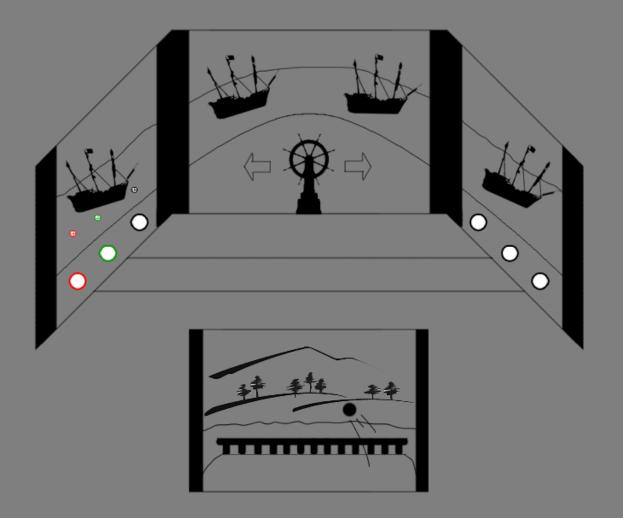

INTERACTIVE – Exploration Crew The audience is Finding Madeir part of a Portuguese Exploration crew on their way back to Madeira.

Rox

INTERACTIVE - Jack-in-the-bo
Walking down the levada

Mission is to find a Madeira in and pop it open with interaction

When it opens, a new object pops out and it leads to a new location

Finally the light goes off and the door oper and now you are in the Theme Park.

Map of The Cosmos

Learn about and interact with constellations and

Battleship Madeira

Time Capsule Back to Pirate's era

Audience is the ship crew
Come together defeat the French
Pirates