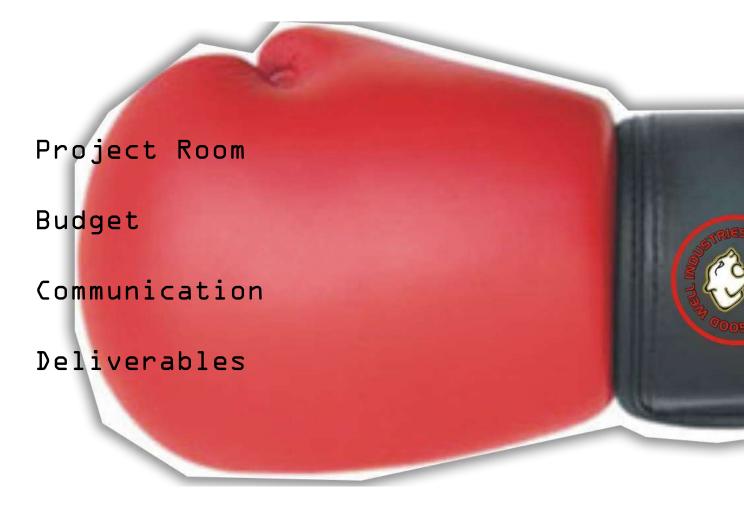

urney Non-Interactive: The journey of th















Play Madeira

Learning Madeiran Song
Different physical instruments Temp

















INTERACTIVE – Exploration Crew The audience is Finding Madeir part of a Portuguese Exploration crew on their way back to Madeira.





Rox

INTERACTIVE - Jack-in-the-bo
Walking down the levada





Mission is to find a Madeira in and pop it open with interaction





When it opens, a new object pops out and it leads to a new location









Finally the light goes off and the door oper and now you are in the Theme Park.









Map of The Cosmos

Learn about and interact with constellations and









Battleship Madeira

Time Capsule Back to Pirate's era





Audience is the ship crew
Come together defeat the French
Pirates



## Challenges





## Thank you



Q&A