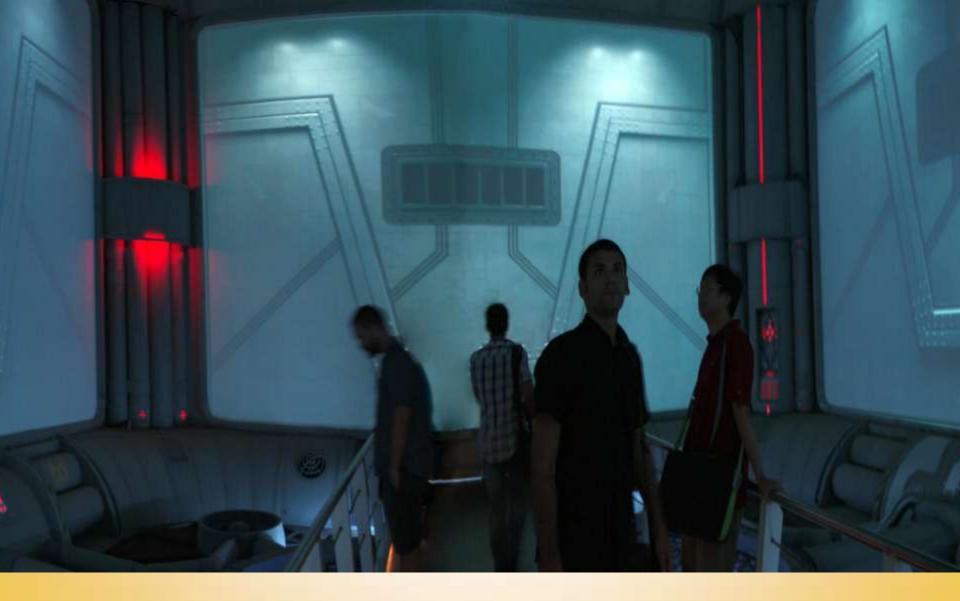

When it opens, a new object pops out and it leads to a new location

Finally the light goes off and the door oper and now you are in the Theme Park.

Map of The Cosmos

Learn about and interact with constellations and