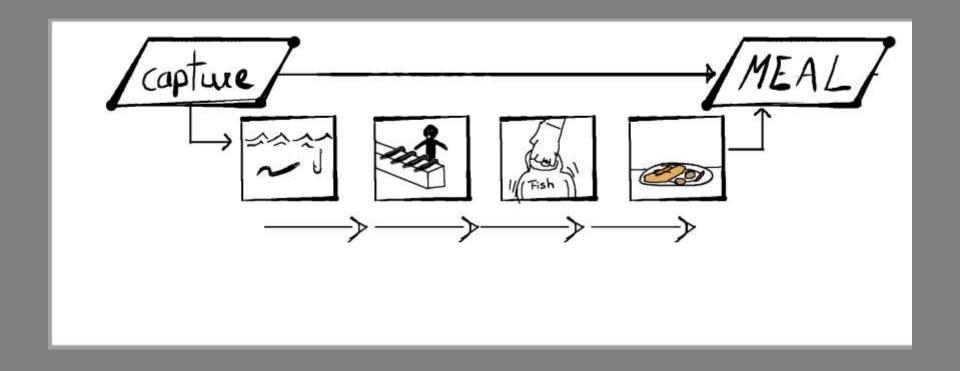

INTERACTIVE – Exploration Crew The audience is Finding Madeir part of a Portuguese Exploration crew on their way back to Madeira.

Rox

INTERACTIVE - Jack-in-the-bo
Walking down the levada

Mission is to find a Madeira in and pop it open with interaction

When it opens, a new object pops out and it leads to a new location

Finally the light goes off and the door oper and now you are in the Theme Park.

Map of The Cosmos

Learn about and interact with constellations and