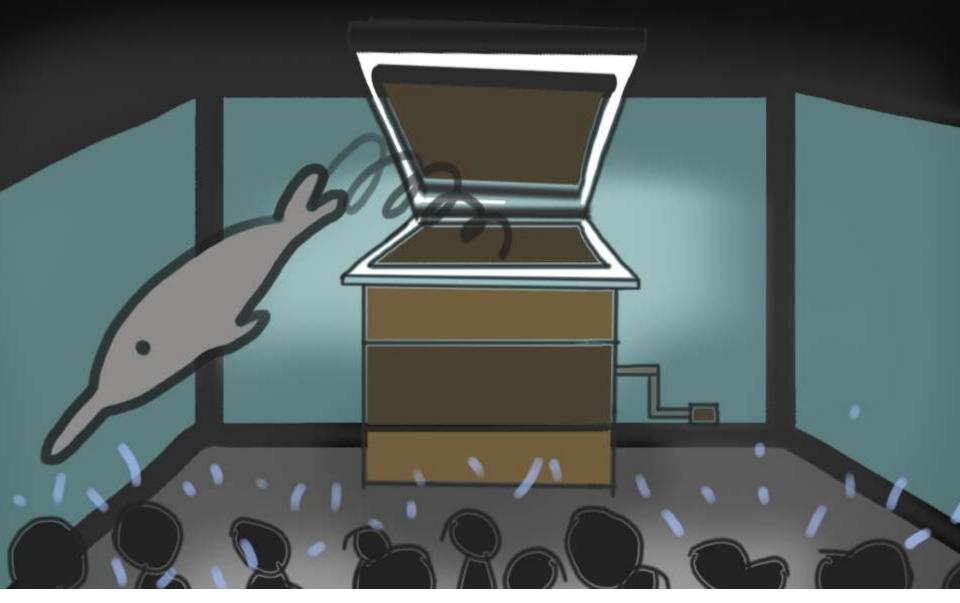

INTERACTIVE – Exploration Crew The audience is Finding Madeir part of a Portuguese Exploration crew on their way back to Madeira.

Rox

INTERACTIVE - Jack-in-the-bo
Walking down the levada

Mission is to find a Madeira in and pop it open with interaction

When it opens, a new object pops out and it leads to a new location

Finally the light goes off and the door oper and now you are in the Theme Park.

Map of The Cosmos

Learn about and interact with constellations and