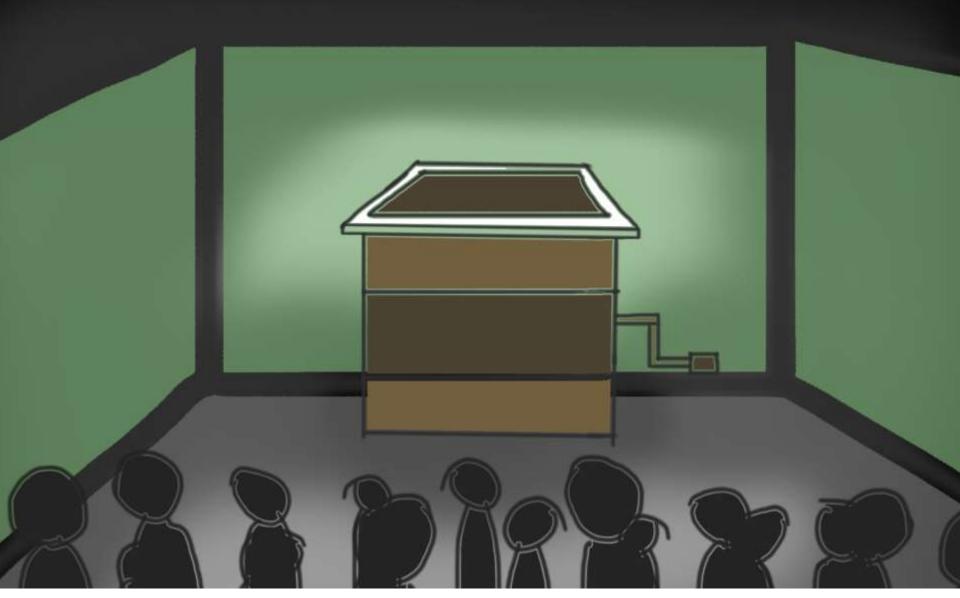

INTERACTIVE – Exploration Crew The audience is Finding Madeir part of a Portuguese Exploration crew on their way back to Madeira.

Rox

INTERACTIVE - Jack-in-the-bo
Walking down the levada

Mission is to find a Madeira in and pop it open with interaction

When it opens, a new object pops out and it leads to a new location

Finally the light goes off and the door oper and now you are in the Theme Park.

Map of The Cosmos

Learn about and interact with constellations and