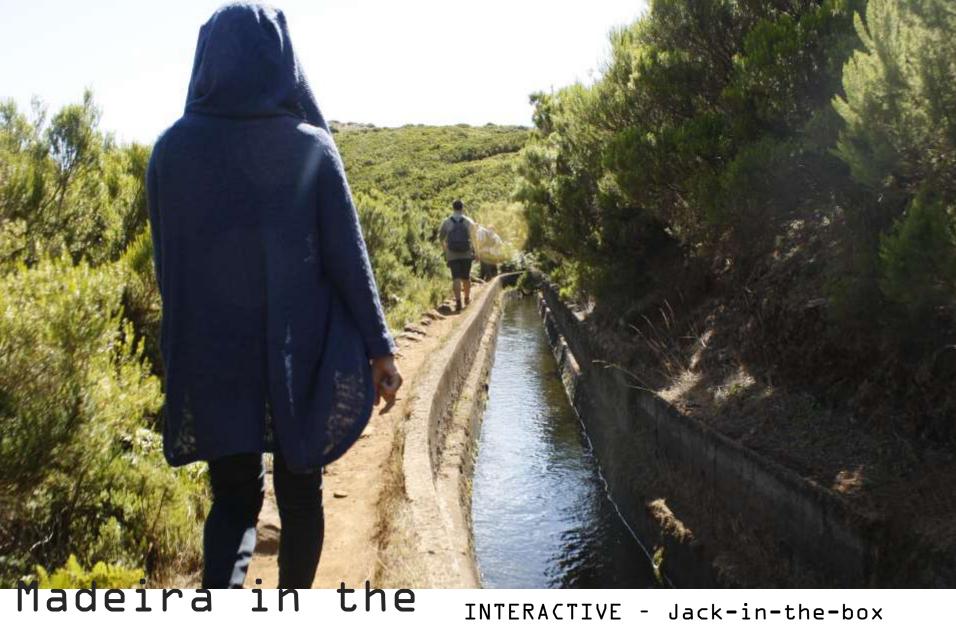

INTERACTIVE – Exploration Crew The audience is Finding Madeir part of a Portuguese Exploration crew on their way back to Madeira.

Rox

INTERACTIVE - Jack-in-the-bo
Walking down the levada

Mission is to find a Madeira in and pop it open with interaction

When it opens, a new object pops out and it leads to a new location

Finally the light goes off and the door oper and now you are in the Theme Park.

Map of The Cosmos

Learn about and interact with constellations and