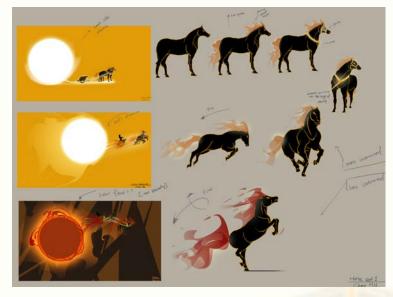

#### What we have done:

- refined the story
- created two versions of rough storyboard
- found more details based on the original story
- the concept moved further in character design
- fracture testing for the ending scene
- send the final poster and half sheet to print

### Problems we encountered:

- the relationship from the two main characters is not clear
- need more details with the pose
- the son need more emotional details
- the concept art need more direction
- it's hard to imagine how the two pots work in the shot